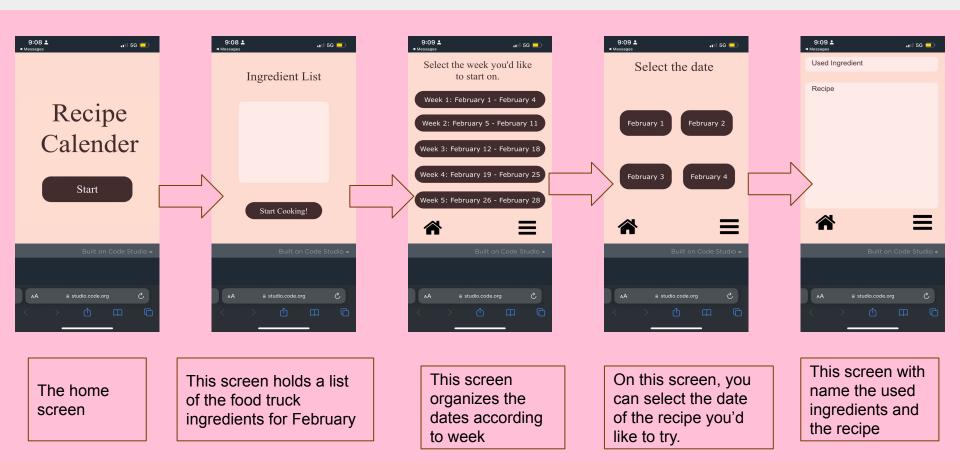

## Action:

Our solution to food insecurity was to create an app with recipes using the ingredients provided by our food truck. This app will help families who frequent the food truck with ideas on what to cook with what we have.

To post the app on the school website, you'd just upload a QR or link to the app. Each screen has a home and library button that helps you navigate through the app. We plan on using our glow forge to create signs to post in the community about the food truck and our app once the laser printer is installed.

To post the app on the school website, you'd just upload a QR or link to the app. Each screen has a home and library button that helps you navigate through the app.